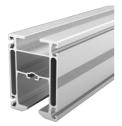

## **FEATURES**

With Aluminium alloys

Unique & Modular Design

4 side slot for joining 2 tracks

1 slot for movable stopper

Solidity & Strengthening for Trolley travel area - More Safer in higher load

Special chamfer & radius allowTravel trolley intact with profile & travel in 1 direction in any load condition.

Reinforcement profile having middle ribs & high thickness to avoid deflection in higher load & span condition.

Special Tool Rails for quick application like Hand tools, spring balancers media supply etc.