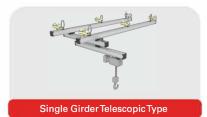

tion devices for added safety.



Optional origin conveying units, including spring pipe, tow chain, flat cable, sliding wire, or pneumatic/electric moving units, with curve profiles for a 2-meter radius.

## **ASSEMBLY & NOMENCLATURES**



**APPLICATIONS** 

## **FEATURES**



With Aluminium alloys



Unique & Modular Design



4 side slot for joining 2 tracks



1 slot for movable stopper



Solidity & Strengthening for Trolley travel area - More Safer in higher load



Special chamfer & radius allowTravel trolley intact with profile & travel in 1 direction in any load condition.



Reinforcement profile having middle ribs & high thickness to avoid deflection in higher load & span condition.



Special Tool Rails for quick application like Hand tools, spring balancers media supply etc.











## **ADVANTAGES**



Long life compared to Steel



Aluminium its 2.5 times lighter than steel



Anodizing layer makes the track more smoother



No paint chip off problem in Aluminium track



Wear resistant property increase working life



Increase life of Nylon roller of travel trolley



Less Elasticity property compare to Steel, which make less vibration during work