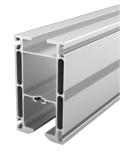

## **FEATURES**

With Aluminium alloys

Unique & Modular Design

4 side slot for joining 2 tracks

1 slot for movable stopper

Solidity & Strengthening for Trolley travel area - More Safer in higher load

Special chamfer & radius allowTravel trolley intact with profile & travel in 1 direction in any load condition.

Reinforcement profile having middle ribs & high thickness to avoid deflection in higher load & span condition.

Special Tool Rails for quick application like Hand tools, spring balancers media supply etc.