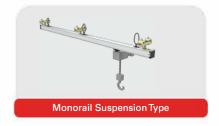

ices for added safety.



Optional origin conveying units, including spring pipe, tow chain, flat cable, sliding wire, or pneumatic/electric moving units, with curve profiles for a 2-meter radius.

## **ASSEMBLY & NOMENCLATURES**



**APPLICATIONS** 

## **FEATURES**



With Aluminium alloys



Unique & Modular Design



4 side slot for joining 2 tracks



1 slot for movable stopper



Solidity & Strengthening for Trolley travel area - More Safer in higher load



Special chamfer & radius allowTravel trolley intact with profile & travel in 1 direction in any load condition.



Reinforcement profile having middle ribs & high thickness to avoid deflection in higher load & span condition.



Special Tool Rails for quick application like Hand tools, spring balancers media supply etc.











## **ADVANTAGES**



Long life compared to Steel



Aluminium its 2.5 times lighter than steel



Anodizing layer makes the track more smoother



No paint chip off problem in Aluminium track



Wear resistant property increase working life



Increase life of Nylon roller of travel trolley



Less Elasticity property compare to Steel, which make less vibration during work