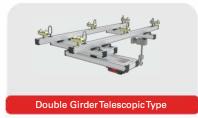

evices for added safety.



Optional origin conveying units, including spring pipe, tow chain, flat cable, sliding wire, or pneumatic/electric moving units, with curve profiles for a 2-meter radius.

## **ASSEMBLY & NOMENCLATURES**



**APPLICATIONS** 

## **FEATURES**



With Aluminium alloys



Unique & Modular Design



4 side slot for joining 2 tracks



1 slot for movable stopper



Solidity & Strengthening for Trolley travel area - More Safer in higher load



Special chamfer & radius allowTravel trolley intact with profile & travel in 1 direction in any load condition.



Reinforcement profile having middle ribs & high thickness to avoid deflection in higher load & span condition.



Special Tool Rails for quick application like Hand tools, spring balancers media supply etc.











## **ADVANTAGES**



Long life compared to Steel



Aluminium its 2.5 times lighter than steel



Anodizing layer makes the track more smoother



No paint chip off problem in Aluminium track



Wear resistant property increase working life



Increase life of Nylon roller of travel trolley



Less Elasticity property compare to Steel, which make less vibration during work