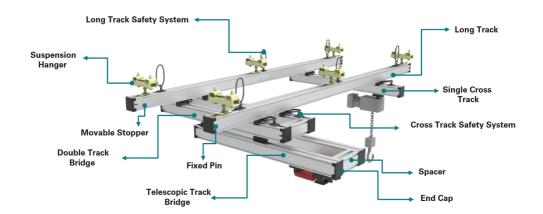

ergonomic design.



5 profile types with a range of up to 2 tons, offering versatility and customization.



Modular design for easy installation with multiple safety protections.



Hanging parts have a safety factor exceeding 5 times the rated load for secure investment.

- $\downarrow \uparrow$
- Push-pull force is <0.8% of the safe working load (e.g., 100 kg load requires <0.8 kg; 500 kg load requires <4 kg).
- **8**

Rated load options meet different requirements, ensuring smooth upward load handling.



The series is equipped with secondary protection devices for added safety.



Optional origin conveying units, including spring pipe, tow chain, flat cable, sliding wire, or pneumatic/electric moving units, with curve profiles for a 2-meter radius.

## **ASSEMBLY & NOMENCLATURES**



**APPLICATIONS** 

## **FEATURES**



With Aluminium alloys



Unique & Modular Design



4 side slot for joining 2 tracks



1 slot for movable stopper



Solidity & Strengthening for Trolley travel area - More Safer in higher load



Special chamfer & radius allowTravel trolley intact with profile & travel in 1 direction in any load condition.



Reinforcement profile having middle ribs & high thickness to avoid deflection in higher load & span condition.



Special Tool Rails for quick application like Hand tools, spring balancers media supply etc.











## **ADVANTAGES**



Long life compared to Steel



Aluminium its 2.5 times lighter than steel



Anodizing layer makes the track more smoother



No paint chip off problem in Aluminium track



Wear resistant property increase w