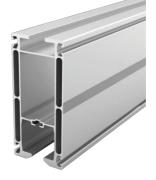

## **FEATURES**

With Aluminium alloys

Unique & Modular Design

4 side slot for joining 2 tracks

1 slot for movable stopper

Solidity & Strengthening for Trolley travel area - More Safer in higher load

Special chamfer & radius allowTravel trolley intact with profile & travel in 1 direction in any load condition.

Reinforcement profile having middle ribs & high thickness to avoid deflection in higher load & span condition.

Special Tool Rails for quick application like Hand tools, spring balancers media supply etc.