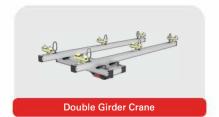

devices for added safety.



Optional origin conveying units, including spring pipe, tow chain, flat cable, sliding wire, or pneumatic/electric moving units, with curve profiles for a 2-meter radius.

## **ASSEMBLY & NOMENCLATURES**



**APPLICATIONS** 

## **FEATURES**



With Aluminium alloys



Unique & Modular Design



4 side slot for joining 2 tracks



1 slot for movable stopper



Solidity & Strengthening for Trolley travel area - More Safer in higher load



Special chamfer & radius allowTravel trolley intact with profile & travel in 1 direction in any load condition.



Reinforcement profile having middle ribs & high thickness to avoid deflection in higher load & span condition.



Special Tool Rails for quick application like Hand tools, spring balancers media supply etc.











## **ADVANTAGES**



Long life compared to Steel



Aluminium its 2.5 times lighter than steel



Anodizing layer makes the track more smoother



No paint chip off problem in Aluminium track



Wear resistant property increase working life



Increase life of Nylon roller of travel trolley



Less Elasticity property compare to Steel, which make less vibration during work