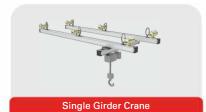

on devices for added safety.



Optional origin conveying units, including spring pipe, tow chain, flat cable, sliding wire, or pneumatic/electric moving units, with curve profiles for a 2-meter radius.

## **ASSEMBLY & NOMENCLATURES**



**APPLICATIONS** 

## **FEATURES**



With Aluminium alloys



Unique & Modular Design



4 side slot for joining 2 tracks



1 slot for movable stopper



Solidity & Strengthening for Trolley travel area - More Safer in higher load



Special chamfer & radius allowTravel trolley intact with profile & travel in 1 direction in any load condition.



Reinforcement profile having middle ribs & high thickness to avoid deflection in higher load & span condition.



Special Tool Rails for quick application like Hand tools, spring balancers media supply etc.











## **ADVANTAGES**



Long life compared to Steel



Aluminium its 2.5 times lighter than steel



Anodizing layer makes the track more smoother



No paint chip off problem in Aluminium track



Wear resistant property increase working life



Increase life of Nylon roller of travel trolley



Less Elasticity property compare to Steel, which make less vibration during work